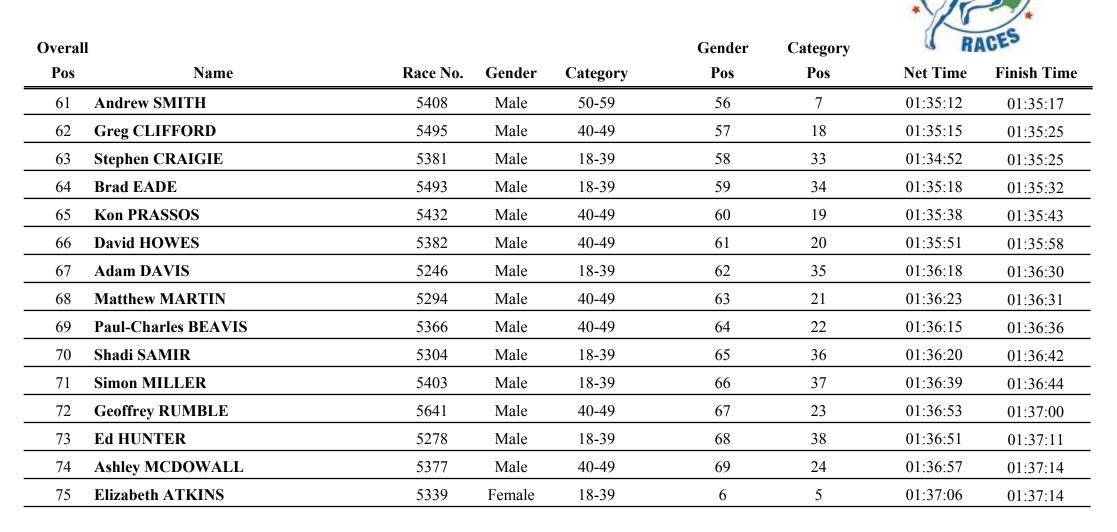

### **21.1km Run**

| Overal | II                 |          |        |          | Gender | Category | RI       | CES         |
|--------|--------------------|----------|--------|----------|--------|----------|----------|-------------|
| Pos    | Name               | Race No. | Gender | Category | Pos    | Pos      | Net Time | Finish Time |
| 76     | Tracey SULLIVAN    | 5494     | Female | 40-49    | 7      | 2        | 01:37:10 | 01:37:18    |
| 77     | Mark MALONEY       | 5454     | Male   | 50-59    | 70     | 8        | 01:37:49 | 01:37:56    |
| 78     | Jeff CHEN          | 5411     | Male   | 18-39    | 71     | 39       | 01:38:00 | 01:38:15    |
| 79     | Abe HU             | 5478     | Male   | 18-39    | 72     | 40       | 01:38:11 | 01:38:25    |
| 80     | Danny BURGESS      | 5451     | Male   | 40-49    | 73     | 25       | 01:38:29 | 01:38:37    |
| 81     | Kimberley MCDONALD | 5489     | Female | 18-39    | 8      | 6        | 01:38:36 | 01:38:44    |
| 82     | Andrew RUSMANIS    | 5447     | Male   | 18-39    | 74     | 41       | 01:38:31 | 01:38:48    |
| 83     | Eric SOHENOM       | 5657     | Male   | 18-39    | 75     | 42       | 01:38:23 | 01:38:54    |
| 84     | Scott ALLEN        | 5329     | Male   | 18-39    | 76     | 43       | 01:39:12 | 01:39:26    |
| 85     | Jason TOMLIN       | 5299     | Male   | 40-49    | 77     | 26       | 01:39:23 | 01:39:31    |
| 86     | Matthew CARSON     | 5334     | Male   | 40-49    | 78     | 27       | 01:39:25 | 01:39:34    |
| 87     | Matt ROCKE         | 7613     | Male   | 40-49    | 79     | 28       | 01:39:18 | 01:39:42    |
| 88     | Davvyn MASON       | 5439     | Male   | 18-39    | 80     | 44       | 01:39:55 | 01:39:58    |
| 89     | Kirrilly MASON     | 5234     | Female | 18-39    | 9      | 7        | 01:39:53 | 01:39:59    |
| 90     | Kathryn KEER-KEER  | 5427     | Female | 18-39    | 10     | 8        | 01:39:56 | 01:40:03    |