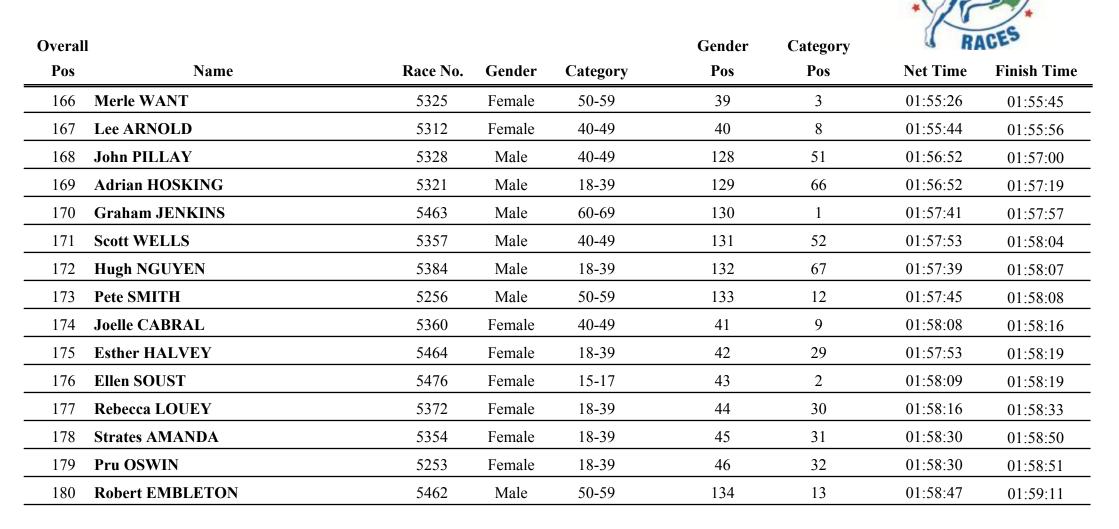

### **21.1km Run**

| Overal | Overall               |          |        |          | Gender | Category | RACES    |             |
|--------|-----------------------|----------|--------|----------|--------|----------|----------|-------------|
| Pos    | Name                  | Race No. | Gender | Category | Pos    | Pos      | Net Time | Finish Time |
| 151    | Darrin CASTELLAN      | 5245     | Male   | 40-49    | 120    | 46       | 01:51:05 | 01:51:26    |
| 152    | Stuart HUGHES         | 5333     | Male   | 40-49    | 121    | 47       | 01:52:02 | 01:52:16    |
| 153    | Bec TURNEY            | 5438     | Female | 18-39    | 32     | 23       | 01:52:07 | 01:52:18    |
| 154    | Lena NOELTING         | 5348     | Female | 18-39    | 33     | 24       | 01:52:11 | 01:52:24    |
| 155    | Keleigh Jane ROBINSON | 5359     | Female | 18-39    | 34     | 25       | 01:52:15 | 01:52:27    |
| 156    | Lincoln TRAINOR       | 5650     | Male   | 18-39    | 122    | 64       | 01:52:27 | 01:52:41    |
| 157    | Elsa MC GANN          | 5297     | Female | 40-49    | 35     | 7        | 01:52:36 | 01:53:00    |
| 158    | Carmen WEAVER         | 5424     | Female | 18-39    | 36     | 26       | 01:53:03 | 01:53:03    |
| 159    | Simon LONGTON         | 5389     | Male   | 40-49    | 123    | 48       | 01:53:05 | 01:53:21    |
| 160    | Vang NGUYEN           | 5393     | Male   | 18-39    | 124    | 65       | 01:53:02 | 01:53:26    |
| 161    | Andrew HOWES          | 5653     | Male   | 40-49    | 125    | 49       | 01:54:24 | 01:54:34    |
| 162    | Candice WANSTALL      | 5361     | Female | 18-39    | 37     | 27       | 01:53:24 | 01:54:35    |
| 163    | Ryan SHARP            | 5281     | Male   | 15-17    | 126    | 1        | 01:54:47 | 01:55:05    |
| 164    | Daryl WHITFORT        | 5249     | Male   | 40-49    | 127    | 50       | 01:54:56 | 01:55:07    |
| 165    | Nicole DOUR           | 5336     | Female | 18-39    | 38     | 28       | 01:55:26 | 01:55:41    |

### **21.1km Run**

| Overal | 1                    |          |        |          | Gender | Category | RACES    |             |
|--------|----------------------|----------|--------|----------|--------|----------|----------|-------------|
| Pos    | Name                 | Race No. | Gender | Category | Pos    | Pos      | Net Time | Finish Time |
| 181    | Caroline SANGUINETTI | 5310     | Female | 18-39    | 47     | 33       | 01:58:57 | 01:59:14    |
| 182    | Jamie KIBEL          | 5473     | Male   | 40-49    | 135    | 53       | 01:59:02 | 01:59:21    |
| 183    | Bradley ABBOTT       | 5243     | Male   | 18-39    | 136    | 68       | 01:58:56 | 01:59:22    |
| 184    | Bill MITREVSKI       | 5251     | Male   | 40-49    | 137    | 54       | 01:59:24 | 01:59:48    |
| 185    | Michelle PRAWER      | 5444     | Female | 50-59    | 48     | 4        | 01:59:28 | 01:59:49    |
| 186    | Peter MURPHY         | 5472     | Male   | 18-39    | 138    | 69       | 01:59:33 | 01:59:53    |
| 187    | Garran DUNCAN        | 5458     | Male   | 40-49    | 139    | 55       | 01:59:59 | 01:59:59    |
| 188    | Mike ZERVUS          | 5482     | Male   | 18-39    | 140    | 70       | 02:00:02 | 02:00:12    |
| 189    | Gill KELLY           | 5395     | Female | 40-49    | 49     | 10       | 02:00:08 | 02:00:30    |
| 190    | Mark SHEPHEARD       | 5255     | Male   | 18-39    | 141    | 71       | 02:00:24 | 02:00:34    |
| 191    | Robyn BAKER          | 5396     | Female | 50-59    | 50     | 5        | 02:00:30 | 02:00:47    |
| 192    | Minh DO              | 5379     | Male   | 18-39    | 142    | 72       | 02:00:37 | 02:00:59    |
| 193    | Ariel SCHWARTZ       | 5465     | Female | 18-39    | 51     | 34       | 02:01:14 | 02:01:28    |
| 194    | Susie MARSH          | 5460     | Female | 40-49    | 52     | 11       | 02:01:22 | 02:01:39    |
| 195    | Liezel OTTO          | 5429     | Female | 18-39    | 53     | 35       | 02:01:22 | 02:01:39    |